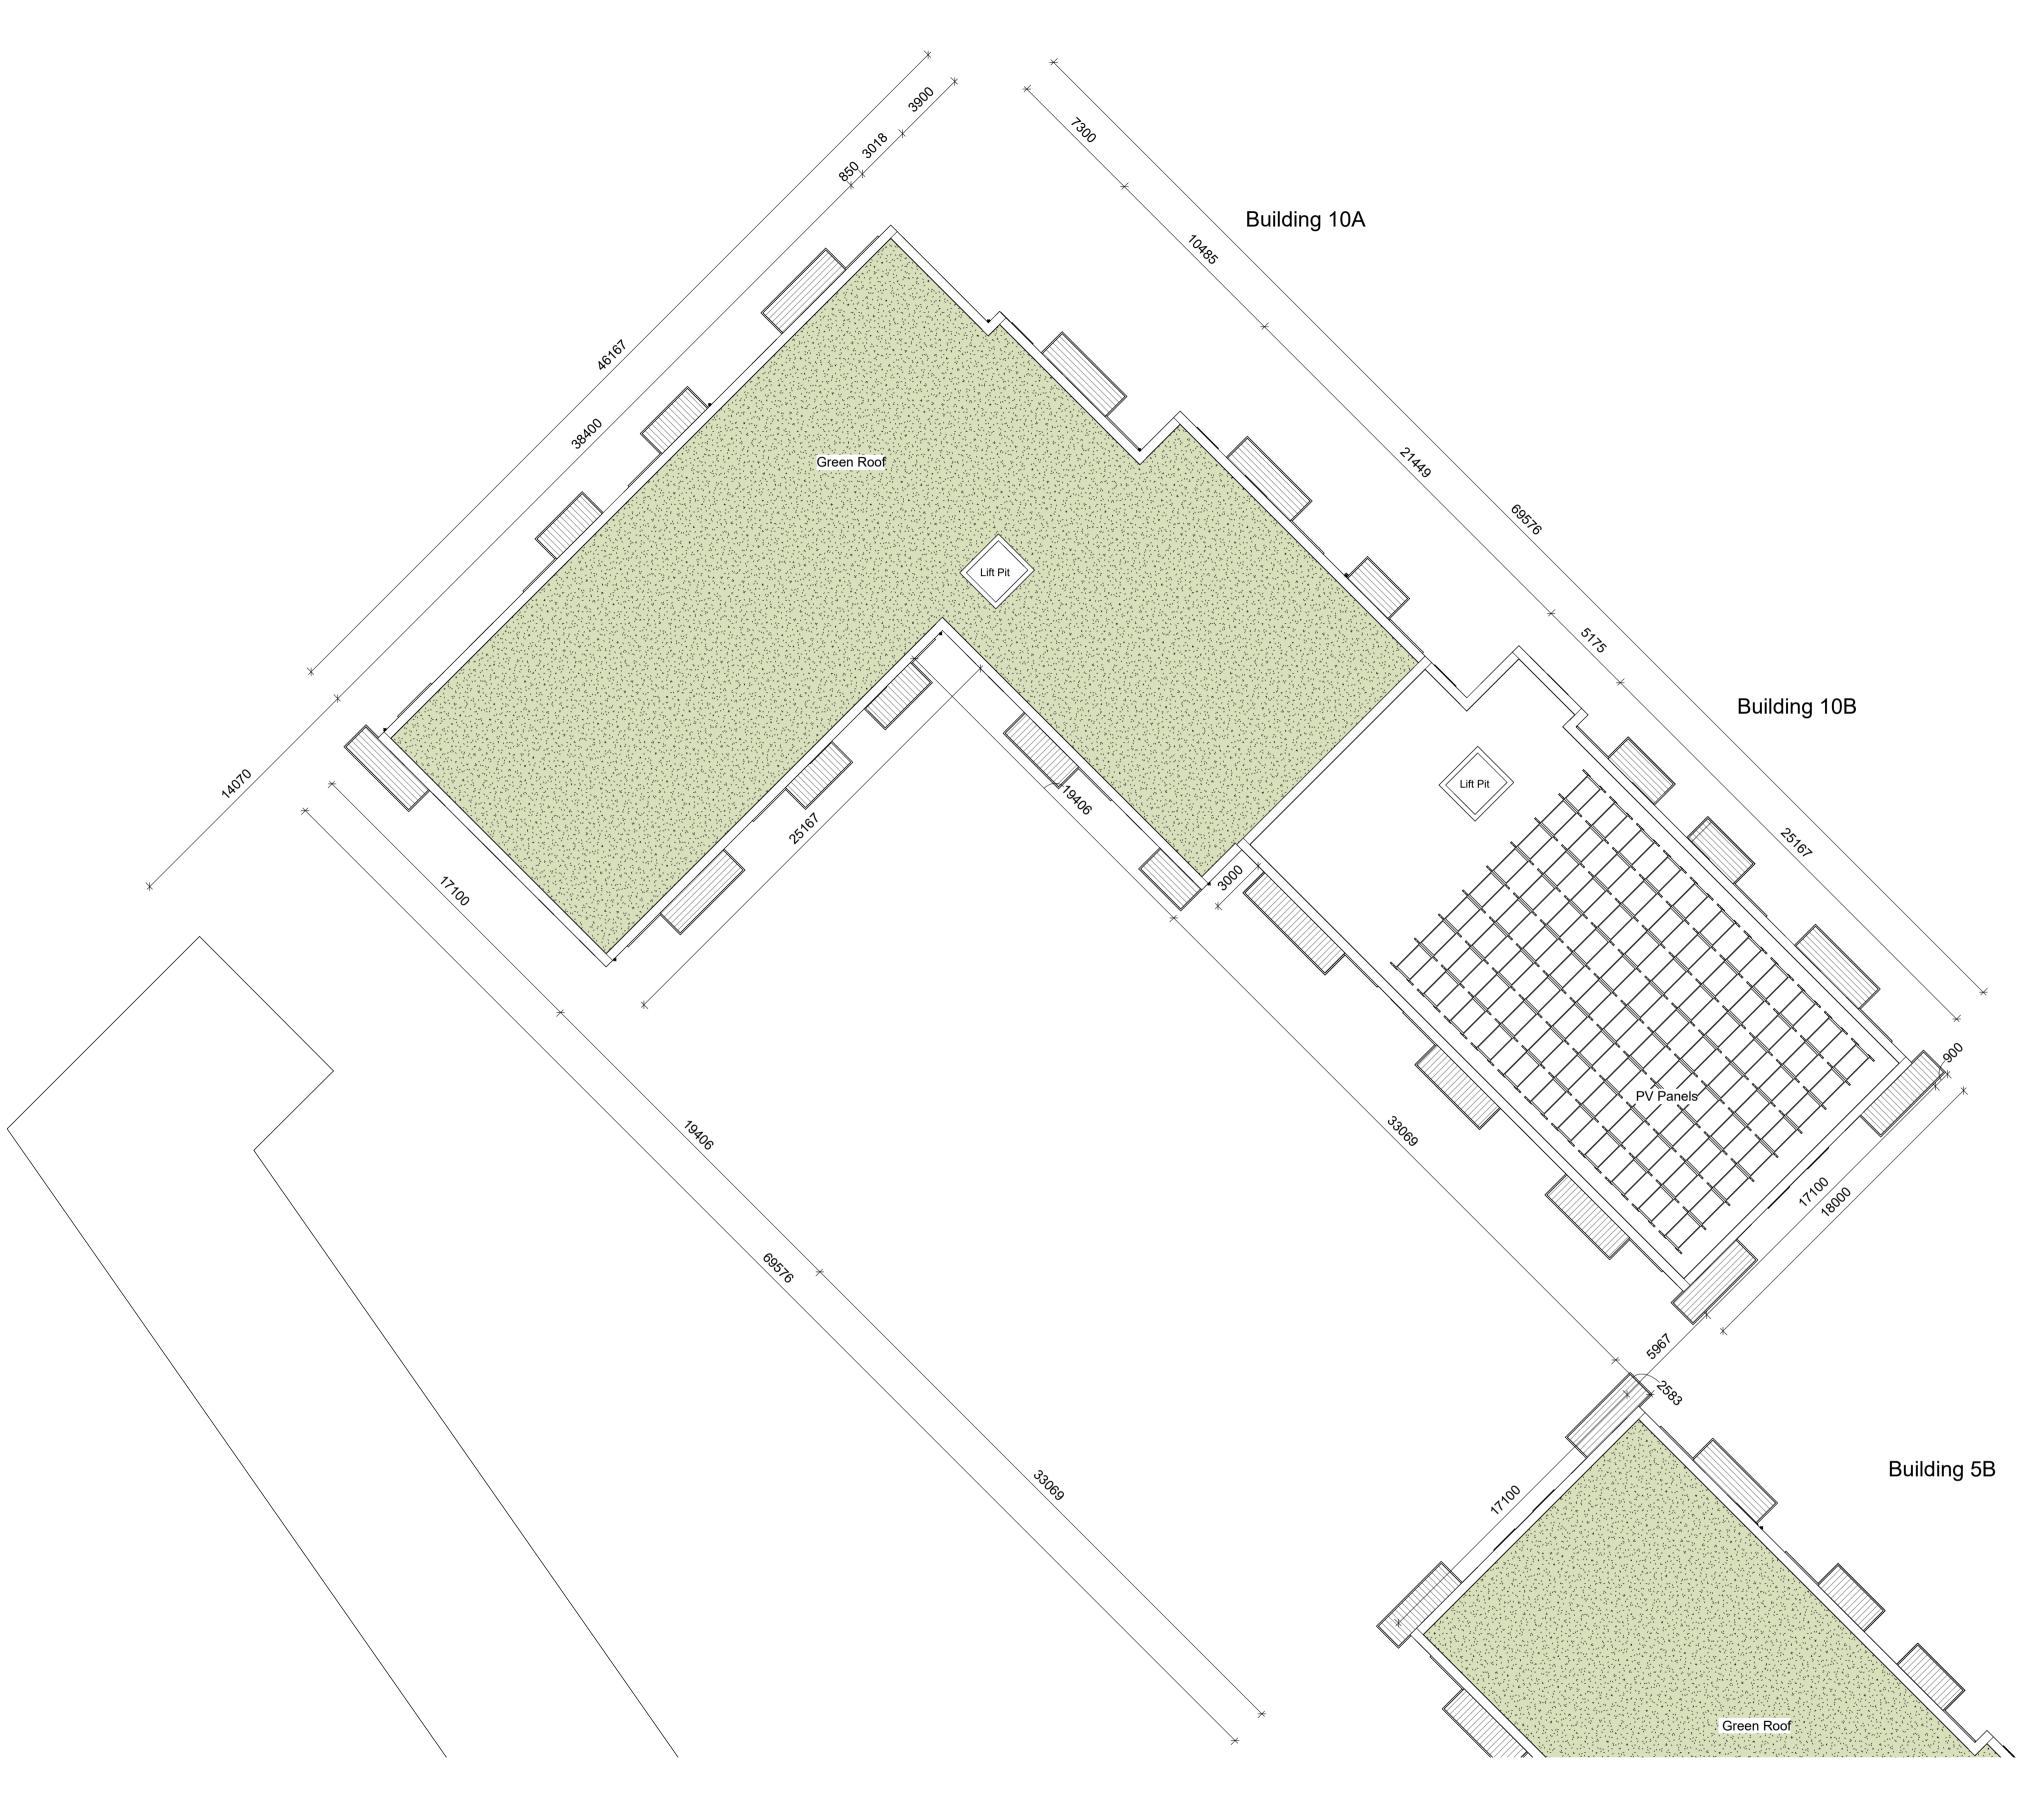

## CONROY CROWE KELLY Architects & Urban Designers

| Duilding | <b>5910</b> | Poof Dlon | Shoot |
|----------|-------------|-----------|-------|
| Dullaing | 0010        | Roof Plan | Sheer |

| 1: 200        |    | Drawing Number 2202-PA-B5&10- 104 | Job Cherry Orchard Point |
|---------------|----|-----------------------------------|--------------------------|
| Revision<br>A | A1 | Model Status                      | Client LDA               |
| Revised by    |    | Drawing By                        | Date   27/02/2023        |